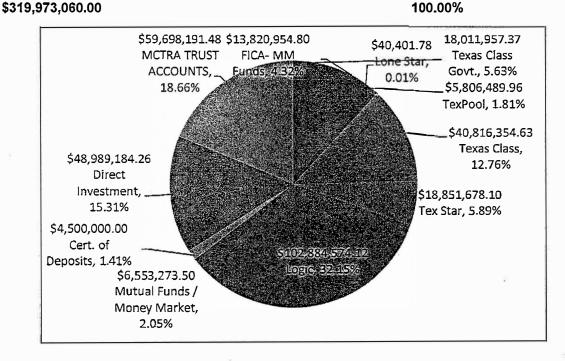

### BREAKDOWN AS OF 06/30/19

\$6,553,273.50 Mutual Funds / Money Market

\$59,698,191.48 MCTRA TRUST ACCOUNTS

\$4,500,000.00 Cert. of Deposits

\$48,989,184.26 Direct Investment

\$102,884,574.12 Logic

| Total Investments               | 319,973,060.00 |
|---------------------------------|----------------|
|                                 | 319,973,060.00 |
| 18,011,957.37 Texas Class Govt. | 5.63%          |
| \$13,820,954.80 FICA- MM Funds  | 4.32%          |
| \$40,401.78 Lone Star           | 0.01%          |
| \$5,806,489.96 TexPool          | 1.81%          |
| \$40,816,354.63 Texas Class     | 12.76%         |
| \$18,851,678.10 Tex Star        | 5.89%          |

32.15%

2.05%

1.41%

15.31%

18.66%

SIGNED

MELANIE K. BUSH, COUNTY TREASURER

DATED